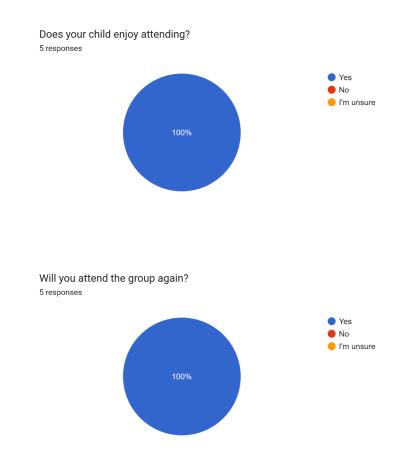

# Adoption Group Parent Feedback Data 2023

This report has had child and parent's names removed to maintain data protection, but all data remains unaltered from feedback received.