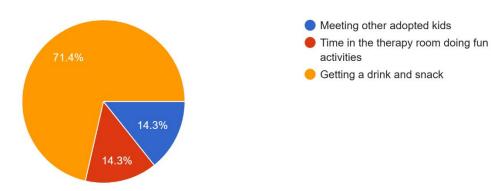

### What do you like the most?

7 responses

- Chocolate pineapple making
- Happy as they are
- Liked meeting other people
- Liked dressing up