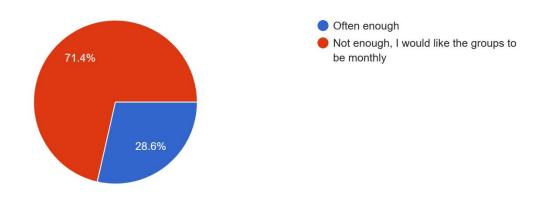

www.equipttherapy.com

The groups run every 2 months, can you tell us if this is... 7 responses

Please tell us if there is anything else you would like us to do to improve the groups or any other comments? 4 responses