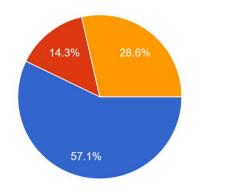

## Adoption Group Childrens Feedback Data 2023

This report has had children's names removed to maintain data protection, but all data remains unaltered from feedback received.

How often have you come to the groups? 7 responses